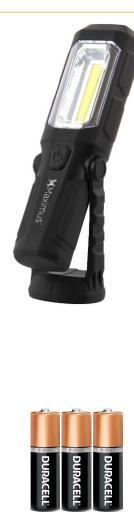

## M-WKL-012-DU-H

| Function         | 100% - 50% - LED front flashlight - Off |                                                                                                          |  |
|------------------|-----------------------------------------|----------------------------------------------------------------------------------------------------------|--|
| LED Type         | 3 Watt COB LED + 1 Watt LED             |                                                                                                          |  |
| Light Output     | 335 lumens COB + 66 lumens front flash  | light Magnet                                                                                             |  |
| Beam Distance    | 39m (front flashlight)                  | C                                                                                                        |  |
| Beam Angle       | 120°                                    |                                                                                                          |  |
| Run Time         | 100% = 5h / 50% = 8h / Front LED = 12h  | Hook<br>included                                                                                         |  |
| Water Resistance | IP20                                    |                                                                                                          |  |
| Material         | Rubberized plastic                      |                                                                                                          |  |
| Color            | Black                                   |                                                                                                          |  |
| Battery operated | 3x AA Alkaline included                 |                                                                                                          |  |
| Accessory        | Magnet & hook                           | 0 884620 049683                                                                                          |  |
| Dimensions       | 5.70cm x 22.20cm x 4.10cm               |                                                                                                          |  |
| Packaging        | 1 piece in blister                      | That                                                                                                     |  |
| EAN              |                                         | VIDIS GmbH • Rungedamm 37 • 21035 Hamburg • Germany<br>Hotline: +49-(0)40 – 51 48 40 0 • order@vidis.com |  |