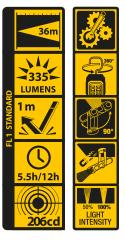

## M-WKL-012-DU-H

| Function         | 100% - 50% - LED front flashlight - Off |                                                                                                          |  |
|------------------|-----------------------------------------|----------------------------------------------------------------------------------------------------------|--|
| LED Type         | 3 Watt COB LED + 1 Watt LED             |                                                                                                          |  |
| Light Output     | 335 lumens COB + 66 lumens front flash  | light Magnet                                                                                             |  |
| Beam Distance    | 39m (front flashlight)                  | C                                                                                                        |  |
| Beam Angle       | 120°                                    |                                                                                                          |  |
| Run Time         | 100% = 5h / 50% = 8h / Front LED = 12h  | Hook<br>included                                                                                         |  |
| Water Resistance | IP20                                    |                                                                                                          |  |
| Material         | Rubberized plastic                      |                                                                                                          |  |
| Color            | Black                                   |                                                                                                          |  |
| Battery operated | 3x AA Alkaline included                 |                                                                                                          |  |
| Accessory        | Magnet & hook                           | 0 884620 049683                                                                                          |  |
| Dimensions       | 5.70cm x 22.20cm x 4.10cm               |                                                                                                          |  |
| Packaging        | 1 piece in blister                      | That                                                                                                     |  |
| EAN              |                                         | VIDIS GmbH • Rungedamm 37 • 21035 Hamburg • Germany<br>Hotline: +49-(0)40 – 51 48 40 0 • order@vidis.com |  |